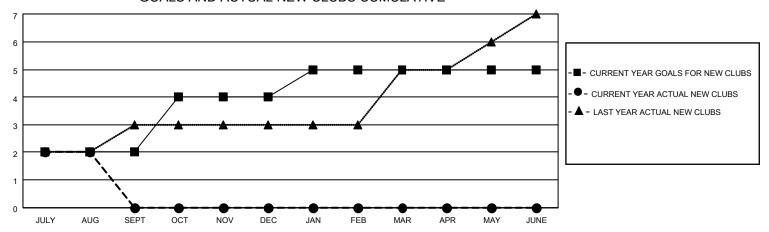

## MONTHLY MEMBERSHIP PROGRESS REPORT

LOCATION INDIA District 322 A Results as of: 8/31/2023

| Clubs                 |               |           |               | Members               |                        |                         |                                                    |
|-----------------------|---------------|-----------|---------------|-----------------------|------------------------|-------------------------|----------------------------------------------------|
| RESULTS FOR 2023-2024 |               |           |               | RESULTS FOR 2023-2024 |                        |                         |                                                    |
| QUARTER               | NEW CLUB GOAL | NEW CLUBS | DROPPED CLUBS | QUARTER MEME          | BER GROWTH NET<br>GOAL | MEMBER GROWTH<br>ACTUAL | DROPPED<br>MEMBERS ACTUAL<br>(including transfers) |
| JULY/AUG/SEPT         | 2             | 2         | 1             | JULY/AUG/SEPT         | 100                    | 210                     | 68                                                 |
| OCT/NOV/DEC           | 2             | 0         | 0             | OCT/NOV/DEC           | 200                    | 0                       | 0                                                  |
| JAN/FEB/MAR           | 1             | 0         | 0             | JAN/FEB/MAR           | 100                    | 0                       | 0                                                  |
| APR/MAY/JUNE          | 0             | 0         | 0             | APR/MAY/JUNE          | 50                     | 0                       | 0                                                  |

## GOALS AND ACTUAL NEW CLUBS CUMULATIVE