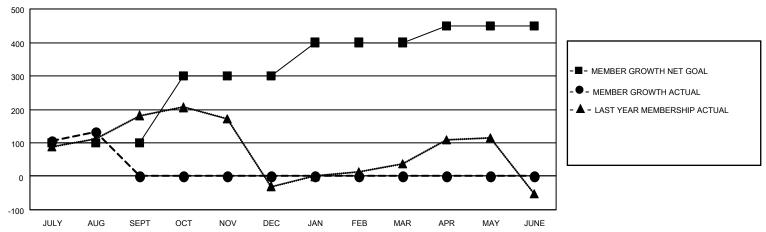

## MONTHLY MEMBERSHIP PROGRESS REPORT

LOCATION INDIA District 322 A Results as of: 8/31/2023

| Clubs                 |               |           |               | Members               |                        |                         |                                                    |
|-----------------------|---------------|-----------|---------------|-----------------------|------------------------|-------------------------|----------------------------------------------------|
| RESULTS FOR 2023-2024 |               |           |               | RESULTS FOR 2023-2024 |                        |                         |                                                    |
| QUARTER               | NEW CLUB GOAL | NEW CLUBS | DROPPED CLUBS | QUARTER MEME          | BER GROWTH NET<br>GOAL | MEMBER GROWTH<br>ACTUAL | DROPPED<br>MEMBERS ACTUAL<br>(including transfers) |
| JULY/AUG/SEPT         | 2             | 2         | 1             | JULY/AUG/SEPT         | 100                    | 210                     | 68                                                 |
| OCT/NOV/DEC           | 2             | 0         | 0             | OCT/NOV/DEC           | 200                    | 0                       | 0                                                  |
| JAN/FEB/MAR           | 1             | 0         | 0             | JAN/FEB/MAR           | 100                    | 0                       | 0                                                  |
| APR/MAY/JUNE          | 0             | 0         | 0             | APR/MAY/JUNE          | 50                     | 0                       | 0                                                  |

## GOALS AND ACTUAL MEMBERS CUMULATIVE

| DROPPED CLUBS: 1 |    | 35 CLUBS OF 89 ADDED 1 OR<br>MORE NEW MEMBERS | GENDER DISTRIBUTION                 |                                  |  |
|------------------|----|-----------------------------------------------|-------------------------------------|----------------------------------|--|
|                  |    |                                               | MALE<br>FEMALE                      | 2,374 (68.06%)<br>1,113 (31.91%) |  |
| DROPPED MEMBERS  |    |                                               | NON BINARY PREFER NOT TO ANSWER     | 1 (0.03%)<br>0 (0.00%)           |  |
| DECEASED         | 1  |                                               | THEFERINGT TO ANSWER                | 0 (0.0070)                       |  |
| CLUB CANCELLED   | 0  | CLICK HERE FOR CUMULATIVE                     | TOTAL FAMILY UNIT MEMBERS           | 3 1,547                          |  |
| OTHER            | 67 | MEMBERSHIP DATA                               |                                     |                                  |  |
| TOTAL            | 68 |                                               | FAMILY MEMBERS PAYING HALF DUES 845 |                                  |  |
|                  |    |                                               |                                     |                                  |  |